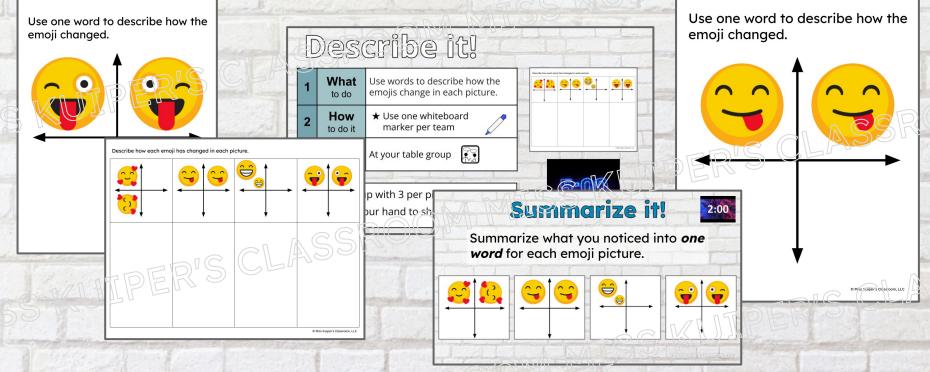

### Student Graphic Organizer

Describe how each emoji changes in the pictures below.

Version #2

ISS KUIPER'S

Allows students the opportunity to Notice & Wonder about the images and how the emoji changes.

© Miss Kuiper's Classroom, LLC

Describe how each emoji has changed in each picture.

© Miss Kuiper's Classroom, LLC

Version #1

C Miss Kuiper's Classroom, LLC

### **Class Summary Posters**

GROUP ;

eve oppis

Use one word to describe how the emoji changed.

#### Summarize it!

Û

2:00

Summarize what you noticed into **one word** for each emoji picture.

#### Describe it!

With your team, write down your ONE word around each poster.

© Miss Kuiper's Classroom, LLC