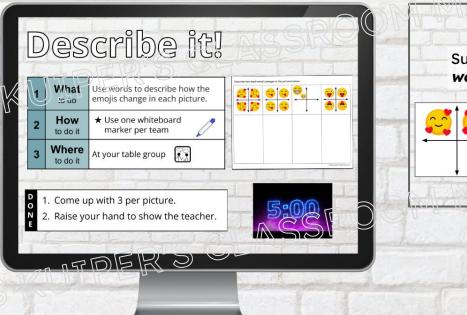

#### Describe it!

With your team, write down your ONE word around each poster.

© Miss Kuiper's Classroom, LLC