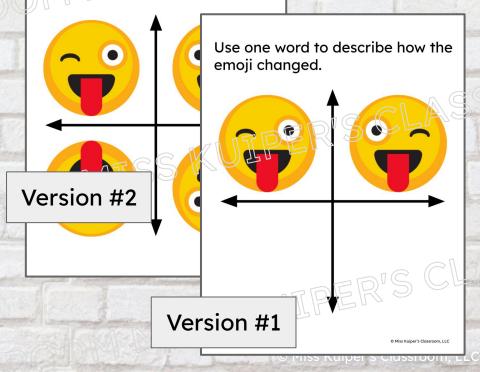

### Student Graphic Organizer

Describe how each emoji changes in the pictures below.

Version #2

ISS KUIPER'S

Allows students the opportunity to Notice & Wonder about the images and how the emoji changes.

© Miss Kuiper's Classroom, LLC

Describe how each emoji has changed in each picture.

© Miss Kuiper's Classroom, LLC

Version #1

C Miss Kuiper's Classroom, LLC