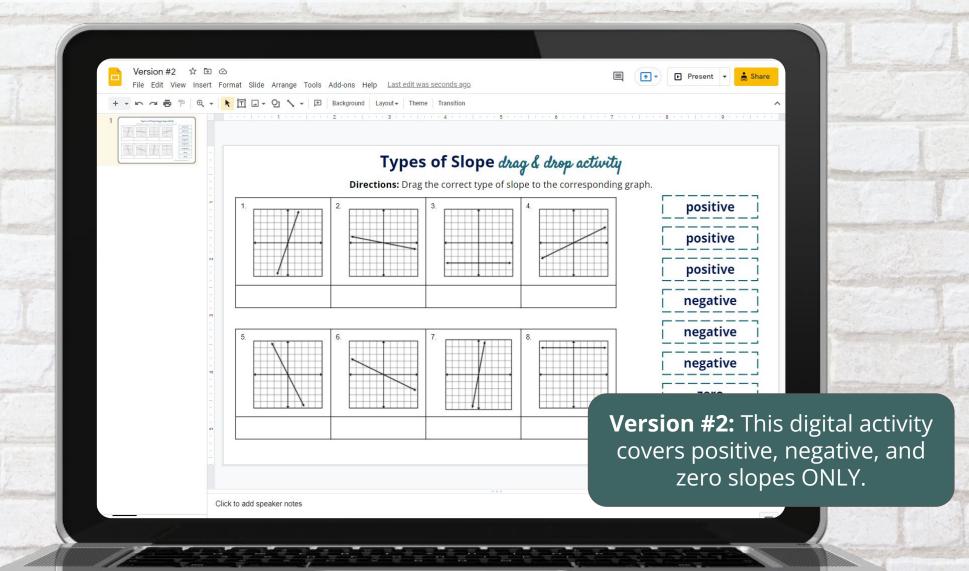

## Thank you for downloading the Types of Slope Drag & Drop Activity!

If you encounter an issue, whether a typo or a mathematical error or something else, PLEASE contact me and I will me more than happy to help sort it out. I want you to enjoy this product to the fullest. You can email me here:

johanna@misskuipersclassroom.com













**Math 8 Activities** 

**Free Resources** 



## **Version #1 of the Activity**





## **Version #2 of the Activity**



Miss Kuiper's
CLASSROOM

## What Next?



Find me on Instagram!
I share actionable tips
for math teachers

You can read about how to reach your low-level learners and build them up to grade-level!





Listen to my podcast: Solving for the Undefined