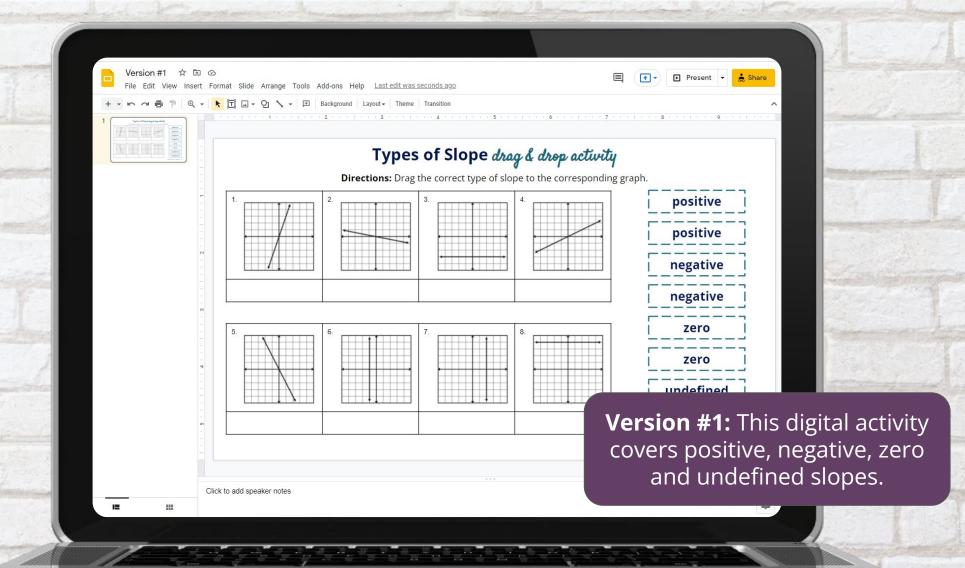

## Thank you for downloading the Types of Slope Drag & Drop Activity!

If you encounter an issue, whether a typo or a mathematical error or something else, PLEASE contact me and I will me more than happy to help sort it out. I want you to enjoy this product to the fullest. You can email me here:

johanna@misskuipersclassroom.com













**Math 8 Activities** 

**Free Resources** 



## **Version #1 of the Activity**





## **Version #2 of the Activity**



Miss Kuiper's
CLASSROOM

## What Next?



Find me on Instagram!
I share actionable tips
for math teachers

You can read about how to reach your low-level learners and build them up to grade-level!





Listen to my podcast: Solving for the Undefined