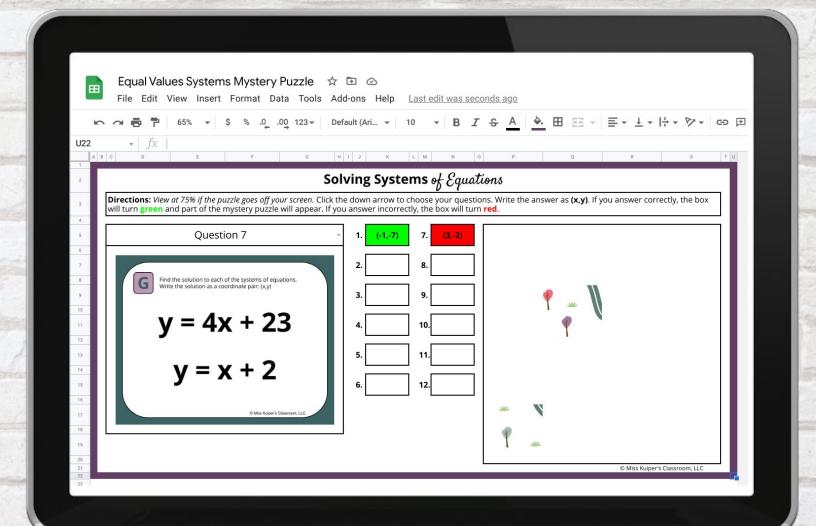

## Students choose the question from the drop down menu on the left. There are 12 questions, plus one guide.

## When students get the answer correct, it will turn GREEN. If they answer incorrectly, it will turn RED.