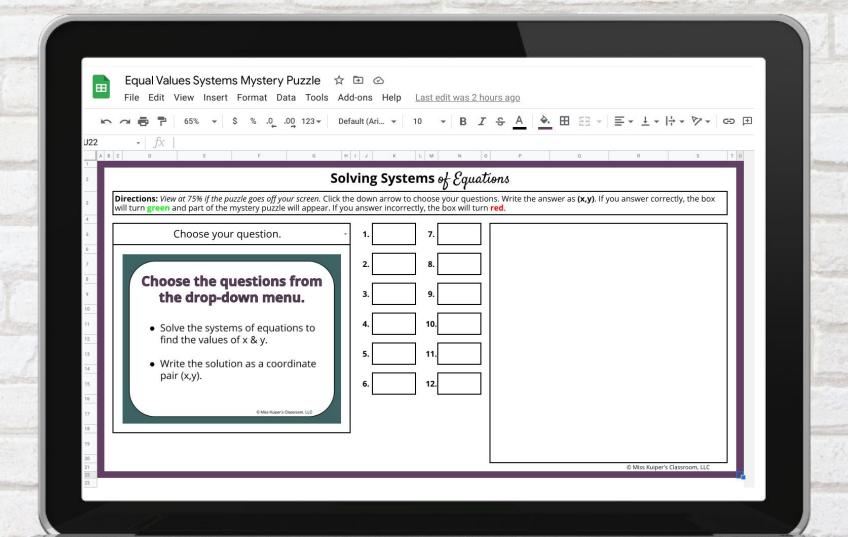

## Students choose the question from the drop down menu on the left. There are 12 questions, plus one guide.